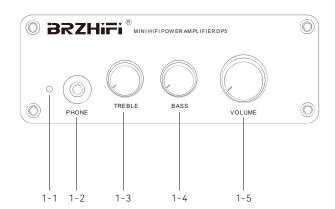

# Front Panel

Figure A

- 1 1 Power Indicator
- 1 2 Headphone output
- 1 3 Treble adjustment
- 1 4 Bass adjustment
- 1 5 Total volume (turn clockwise to power on)