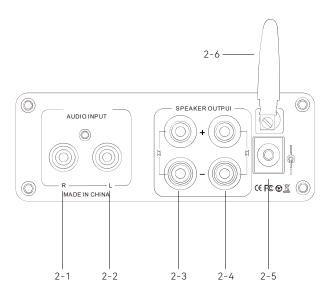

# Back Panel

Figure B

- 2 1 Right channel input
- 2 2 Left channel input
- 2 3 Right channel output
- 2 4 Left channel output
- 2 5 DC12-24V power socket
- 2 6 Bluetooth antenna